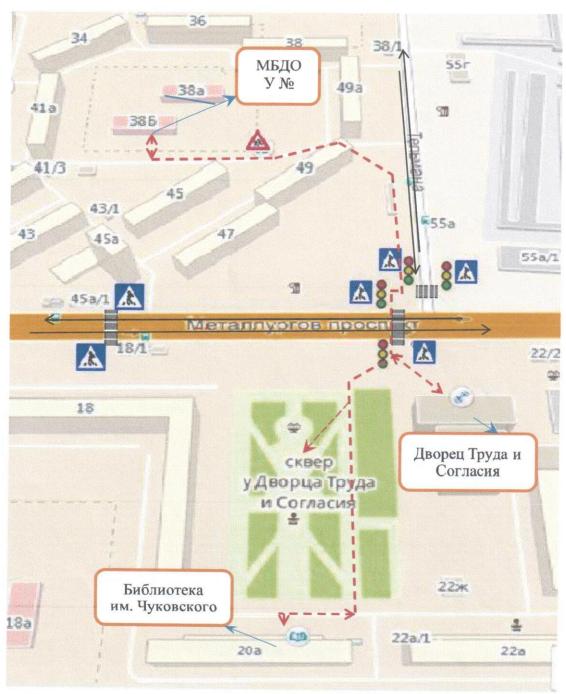

знак «Осторожно, дети!»

искусственное освещение

<u>План-схема №3.</u> Маршруты движения организованных групп детей от МБДОУ №217 к библиотеке им. Чуковского, к скверу у Дворца Труда и Согласия, к Дворцу Труда и Согласия

### Условные обозначения: