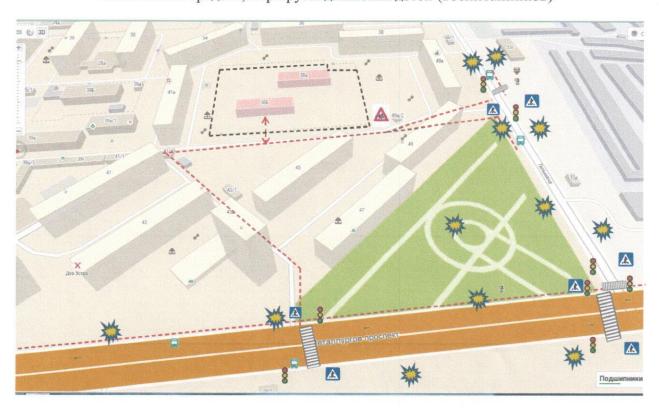

знак «Осторожно, дети!»

искусственное освещение

<u>План-схема №3.</u> Маршруты движения организованных групп детей от МБДОУ №217 к библиотеке им. Чуковского, к скверу у Дворца Труда и Согласия, к Дворцу Труда и Согласия

### Условные обозначения: