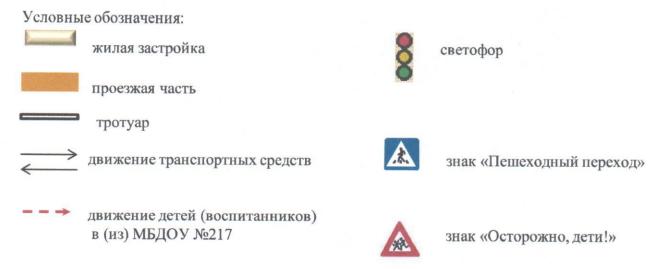

знак «Осторожно, дети!»

искусственное освещение

<u>План-схема №3.</u> Маршруты движения организованных групп детей от МБДОУ №217 к библиотеке им. Чуковского, к скверу у Дворца Труда и Согласия, к Дворцу Труда и Согласия