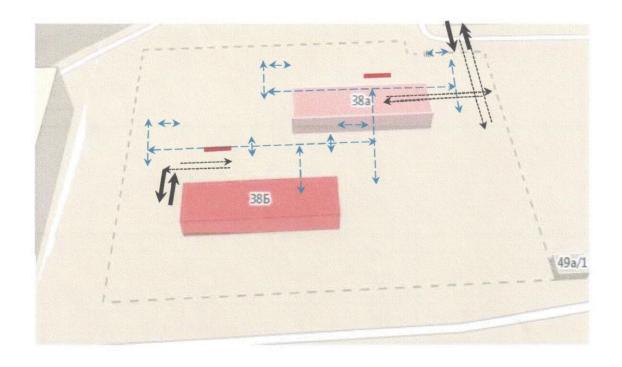

## <u>План-схема №4.</u>Пути движения транспортных средств к местам разгрузки/погрузки и рекомендуемые

безопасные пути передвижения детей по территории образовательного учреждения

#### Условные обозначения:

въезд/выезд грузовых транспортных средств

движение грузовых транспортных средств

движение детей на территории образовательного учреждения

место разгрузки/погрузки