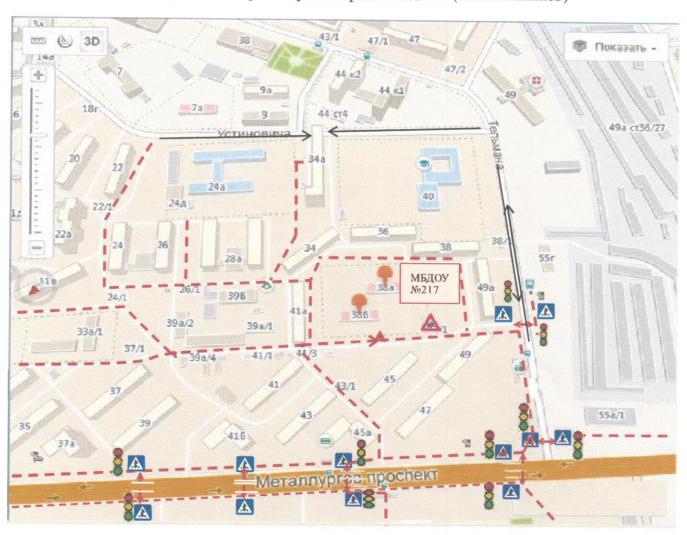

<u>План-схема №1.</u> Схема района расположения МБДОУ №217, пути движения транспортных средств и детей (воспитанников)

<u>План-схема №2.</u> Организация дорожного движения в непосредственной близости от образовательного учреждения МБДОУ №217 с размещением соответствующих технических средств, маршруты движения детей (воспитанников)

#### Условные обозначения:

Ограждение образовательного учреждения

Направление движения детей от остановок маршрутных транспортных средств

Направление движения транспортного потока

светофор

знак «Пешеходный переход»