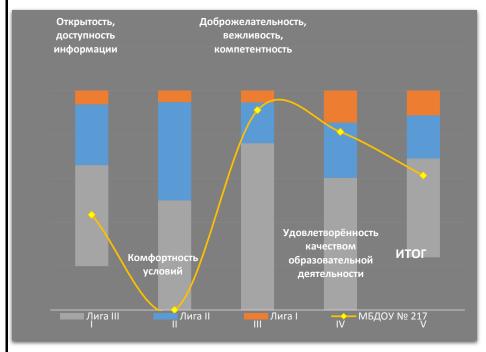

### 1. Распределение по лигам

|                        | I    | П    | Ш    | IV   | V     |
|------------------------|------|------|------|------|-------|
| Максимальный результат | 30   | 30   | 20   | 71,5 | 145,6 |
| Граница Лиг I и II     | 28,1 | 28,4 | 18,9 | 61,0 | 129,1 |
| Граница Лиг II и III   | 19,8 | 15,0 | 15,2 | 43,1 | 100,5 |
| Минимальный результат  | 6,0  | 0,0  | 0,0  | 0    | 35    |
| МБДОУ № 217            | 13,0 | 0,0  | 18,2 | 58   | 89,2  |

# Результаты НОК ОД представлены по трём лигам:

**Лига I** - группа образовательных организаций с показателями выше нормы.

**Лига II** - группа образовательных организаций с показателями в пределах нормы.

**Лига III** - группа образовательных организаций с показателями ниже нормы.

Норма - область значений показателя от M-S до M+S, где M - среднее значение показателя, S - стандартное отклонение

По результатам проведения независимой оценки качества образовательной деятельности образовательных организаций МБДОУ № 217 набрал 89,2 баллов и вошел в Лигу III.

Енгуразова Е.А.

Оператор МКУ "КИМЦ"

Директор КИМЦ